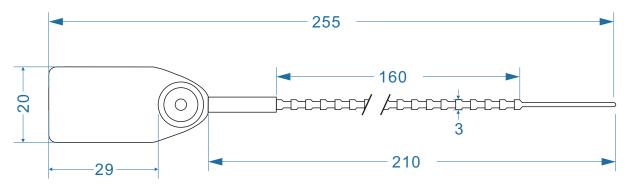

#### Seal Classification

[]Indicative Seal

[]Load to Failure : 15kgs

#### Material

[]Plastic lock mechanisms insert

[]Plastic: polypropylene (PP) or PA66 (NYLON)

#### Production standard

[]ISO 17712/PAS

[]ISO 9001: 2008

### Drawing

The overall length is 255mm, The effective lock length is 160mm





#### **Printing**

- []Laser engraving or hot stamp.
- []Company Logo/Name
- []Sequential number
- []Bar code decoration is also available



#### Color

The standard color, any color is possible.





# Package

- []5000pcs per box
- [] Net weight: 13kgs
- [] Gross weight: 14kgs
- [] Measure: 400x350x300mm