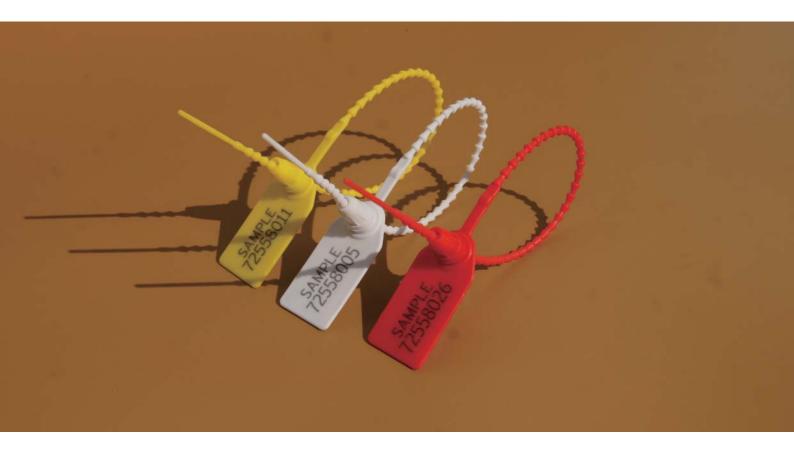

### Drawing

The overall length is 255mm, The effective lock length is 160mm

#### **Printing**

- []Laser engraving or hot stamp.
- []Company Logo/Name
- []Sequential number
- []Bar code decoration is also available