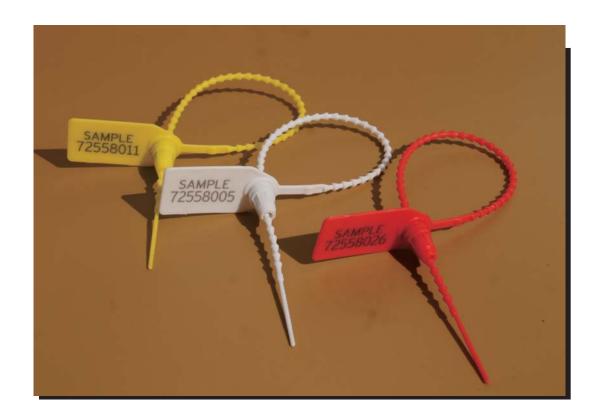

#### Seal Classification

[]Indicative Seal

[]Load to Failure : 15kgs

#### **Printing**

- []Laser engraving or hot stamp.
- []Company Logo/Name
- []Sequential number
- []Bar code decoration is also available