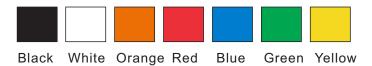

#### Seal Classification

[]Indicative Seal

[]Load to Failure : 15kgs

#### Material

[]Plastic lock mechanisms insert

[]Plastic: polypropylene (PP) or PA66 (NYLON)

#### Production standard

[]ISO 17712/PAS

[]ISO 9001: 2008

### Drawing

The overall length is 255mm, The effective lock length is 160mm





#### **Printing**

- []Laser engraving or hot stamp.
- []Company Logo/Name
- []Sequential number
- []Bar code decoration is also available



#### Color

The standard color, any color is possible.





# Package

- []5000pcs per box
- [] Net weight: 13kgs
- [] Gross weight: 14kgs
- [] Measure: 400x350x300mm