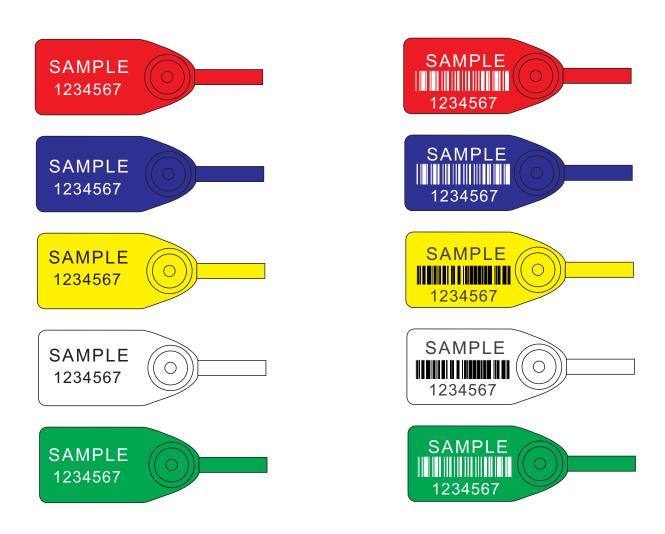

#### **Printing**

- []Laser engraving or hot stamp.
- []Company Logo/Name
- []Sequential number
- []Bar code decoration is also available

#### Color

The standard color, any color is possible.