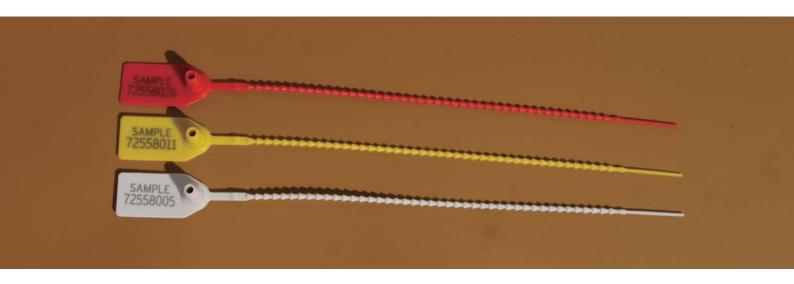

#### Seal Classification

[]Indicative Seal

[]Load to Failure : 15kgs

#### Material

[]Plastic lock mechanisms insert

[]Plastic: polypropylene (PP) or PA66 (NYLON)

#### Production standard

[]ISO 17712/PAS

[]ISO 9001: 2008

### Drawing

The overall length is 255mm, The effective lock length is 160mm





#### **Printing**

- []Laser engraving or hot stamp.
- []Company Logo/Name
- []Sequential number
- []Bar code decoration is also available



#### Color

The standard color, any color is possible.





# Package

- []5000pcs per box
- [] Net weight: 13kgs
- [] Gross weight: 14kgs
- [] Measure: 400x350x300mm